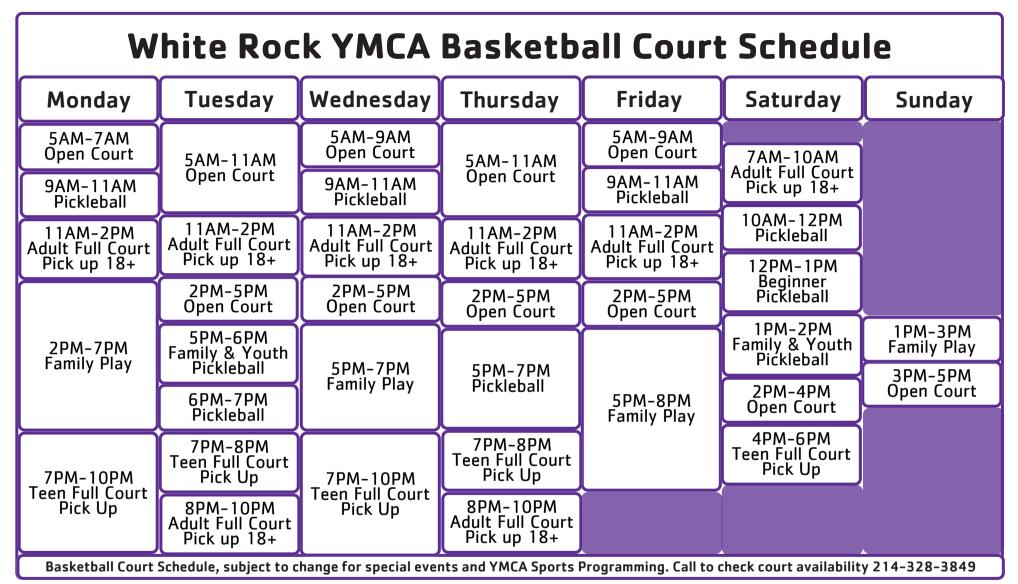

- Open Court: Open to all ages, shoot around, and 1:1 games. Full-court games are not allowed during this time.
- Adult Full Court: 18+, full court games. Practice shooting is not allowed during this time.
- Teen Full Court: Open to 13-17 years old, teen pick-up games.
- Family Play: Open to families to shoot around and use the court as a group. Full-court games are not allowed during these times.
- Pickleball: 16+, the court is reserved for pickleball games. Reservations made in mind-body, are required for all players
- Family & Youth Pickleball: 8+ and guardians, are welcomed to play as a family. Reservations made in mind-body, are required for all players
- Cleaning: The court will be cleaned by staff at 11AM on Monday, Tuesday, and Thursday. This may cause portions of the court to be off-limits.
- Parents' Night Out: The court will be closed for PNO on the 3rd Saturday monthly beginning at 5PM.