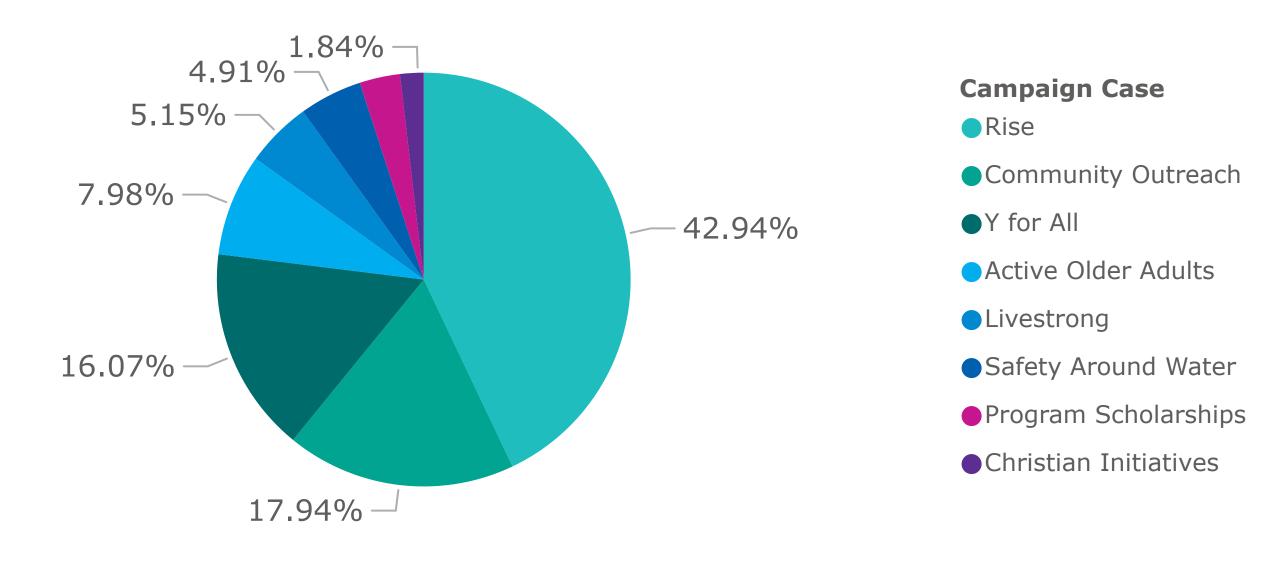

## **Moody Family YMCA ANNUAL CAMPAIGN**

| Campaign Goal:        | \$815,000 | 7,305            |
|-----------------------|-----------|------------------|
| Christian Initiatives | \$15,000  | 900              |
| Program Scholarships  | \$25,800  | 530              |
| Safety Around Water   | \$40,000  | 600              |
| Livestrong            | \$42,000  | 65               |
| Active Older Adults   | \$65,000  | 1,500            |
| Y for All             | \$131,000 | 650              |
| Community Outreach    | \$146,200 | 3,000            |
| Rise                  | \$350,000 | 60               |
|                       | Raise     | Served           |
| Campaign Case         | Amount to | Estimated People |