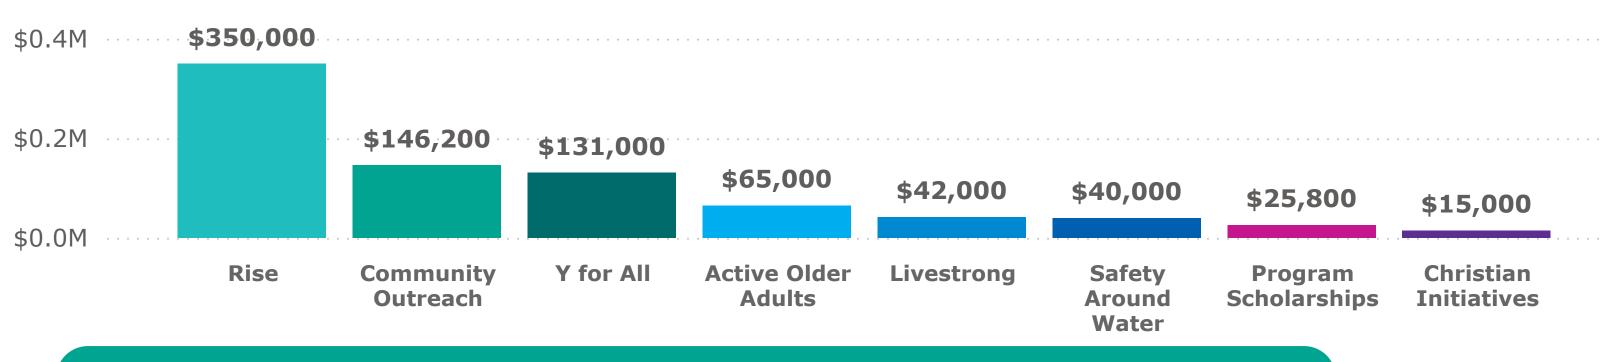

## the **Note** TOGETHER WE CAN **CHANGE LIVES.** Support the Y today.



#### YMCADALLAS.ORG/DONATE

# Moody Family YMCA ANNUAL CAMPAIGN

**\$815,000** CAMPAIGN GOAL

## **7,305** # OF PEOPLE IMPACTED

### **Fundraising Goal by Program**



### What is the YMCA's Annual Campaign?

The YMCA's annual fundraising campaign makes it possible for the Y to provide opportunities, such as outreach programs and financial assistance to those in need. You can help impact the lives of more people in your community by donating or fundraising for the Y today.



| Giving<br>Level | Program                      | Impact                                                                          |
|-----------------|------------------------------|---------------------------------------------------------------------------------|
| \$50            | <b>Community Outreach</b>    | Provides Yoga to a class of HPISD Special Needs students                        |
| \$100           | Scholarships -<br>Membership | Provides a one month membership for