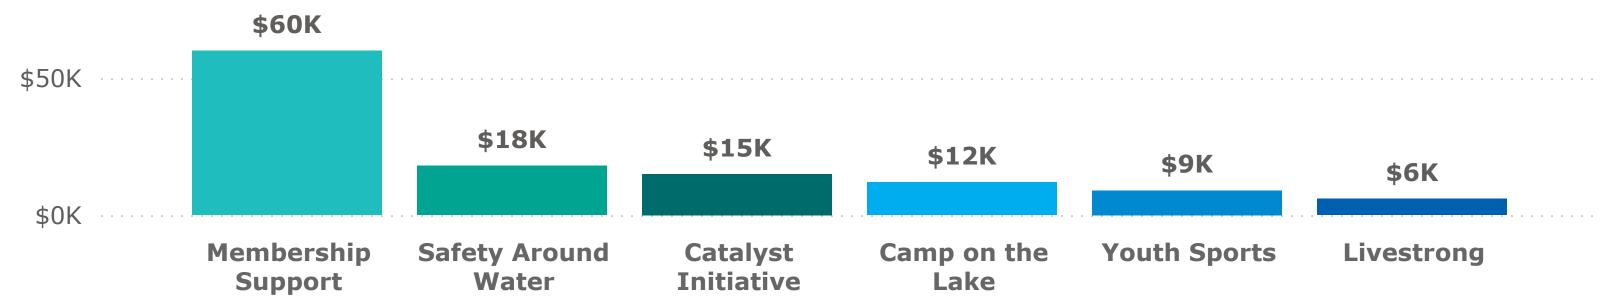

YMCADALLAS.ORG/DONATE

## **Cross Timbers Family YMCA** ANNUAL CAMPAIGN

\$120,000 CAMPAIGN GOAL 13,370

# OF PEOPLE IMPACTED

## **Fundraising Goal by Program**



## What is the YMCA's Annual Campaign?

The YMCA's annual fundraising campaign makes it possible for the Y to provide opportunities, such as outreach programs and financial assistance to those in need. You can help impact the lives of more people in your community by donating or fundraising for the Y today.



| Giving Level | Program                | Impact                                                                    |
|--------------|------------------------|---------------------------------------------------------------------------|
| \$75         | Youth<br>Development   | Provide a child the opportunity to learn to swim or play soccer           |
| \$125        | Camp Yipiyuk           | Give a child the experience of Camp Yipiyuk for one week                  |
| \$250