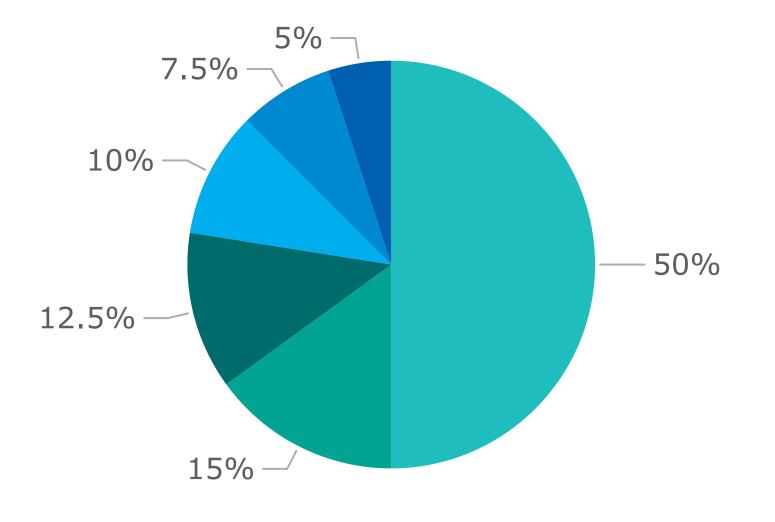

## Cross Timbers Family YMCA ANNUAL CAMPAIGN

| Amount to | Estimated People                                       |                                                                                            |
|-----------|--------------------------------------------------------|--------------------------------------------------------------------------------------------|
| Raise     | Served                                                 |                                                                                            |
| \$60,000  | 300                                                    |                                                                                            |
| ' '       | 700                                                    |                                                                                            |
| \$15,000  | 12,000                                                 |                                                                                            |
| \$12,000  | 50                                                     |                                                                                            |
| \$9,000   | 300                                                    |                                                                                            |
| \$6,000   | 20                                                     |                                                                                            |
| \$120,000 | 13,370                                                 |                                                                                            |
|           | ** \$60,000 \$18,000 \$15,000 \$12,000 \$9,000 \$6,000 | Raise Served  \$60,000 300 \$18,000 700 \$15,000 12,000 \$12,000 50 \$9,000 300 \$6,000 20 |