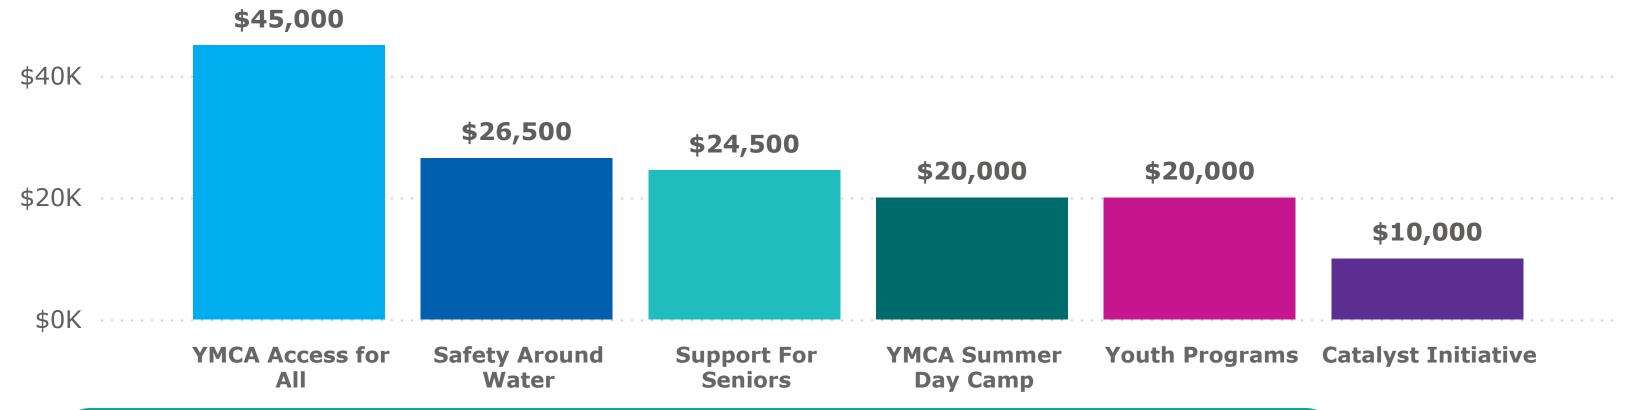

## **Fundraising Goal by Program**

| Giving Level | Program                | Impact                                                                   |
|--------------|------------------------|--------------------------------------------------------------------------|
| \$50         | Support for Seniors    | Covers the cost of a YMCA membership for a Senior in need for one month. |
| \$150        | Youth Programs         | Sponsors a child to be on a YMCA sports team for one season.             |
| \$250        | YMCA Summer Day Camp   | Provides one week of summer camp for a child.                            |
| \$600        | Catalyst<br>Initiative | Sponsors a distibution event that supports over 300 people with food.    |
| \$750        | Safety Around Water    | Provides life-saving water safety instruction for up to 25 at risk kids. |
| \$1,200      | YMCA Access for All    | Covers the cost of a YMCA membership for a family in need for one year.  |