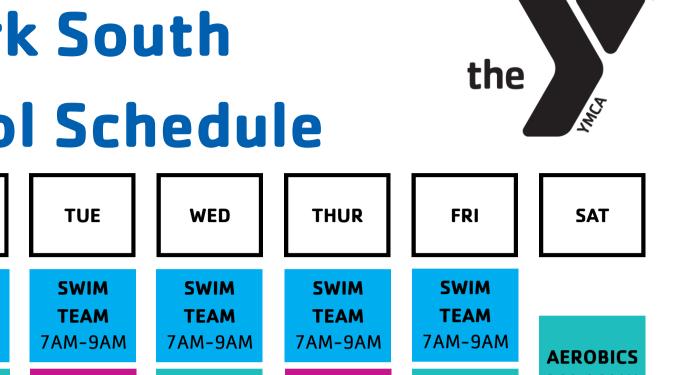

## **Park South Pool Schedule**

| MON                                      | TUE                                      | WED                                      | THUR                                     | FRI                                      | SAT          |   |
|------------------------------------------|------------------------------------------|------------------------------------------|------------------------------------------|------------------------------------------|--------------|---|
| SWIM<br>TEAM<br>7AM-9AM                  | SWIM<br>TEAM<br>7AM-9AM                  | SWIM<br>TEAM<br>7AM-9AM                  | SWIM<br>TEAM<br>7AM-9AM                  | SWIM<br>TEAM<br>7AM-9AM                  | AEROBICS     |   |
| <b>AEROBICS</b><br>9AM-9:45AM            | <b>LAP/PRACTICE</b><br>9AM-9:45AM        | <b>AEROBICS</b><br>9AM-9:45AM            | <b>LAP/PRACTICE</b><br>9AM-9:45AM        | <b>AEROBICS</b><br>9AM-9:45AM            | 8:30-9:30AM  | 1 |
| <b>PRE-K</b><br><b>SWIM</b><br>10AM-11AM | <b>PRE-K</b><br><b>SWIM</b><br>10AM-11AM | <b>PRE-K</b><br><b>SWIM</b><br>10AM-11AM | <b>PRE-K</b><br><b>SWIM</b><br>10AM-11AM | <b>PRE-K</b><br><b>SWIM</b><br>10AM-11AM |              |   |
| OPEN<br>SWIM<br>11AM-1PM                 | OPEN<br>SWIM<br>11AM-1PM                 | OPEN<br>SWIM<br>11AM-1PM                 | <b>OPEN</b><br><b>SWIM</b><br>11AM-1PM   | OPEN<br>SWIM<br>11AM-1PM                 | OPEN<br>SWIM |   |
| CAMP<br>SWIM<br>1PM-4PM                  | CAMP<br>SWIM<br>1PM-4PM                  | CAMP<br>SWIM<br>1PM-4PM                  | CAMP<br>SWIM<br>1PM-4PM                  | CAMP<br>SWIM<br>1PM-4PM                  | 10AM-2PM     | M |
| OPEN<br>SWIM<br>4PM-5PM                  | <b>OPEN</b><br><b>SWIM</b><br>4PM-5:45PM | OPEN<br>SWIM<br>4PM-5PM                  | OPEN<br>SWIM<br>4PM-5PM                  | OPEN<br>SWIM<br>4PM-5PM                  |              |   |
|                                          | AEROBICS<br>6PM-7PM                      |                                          | AEROBICS<br>6PM-7PM                      |                                          |              |   |